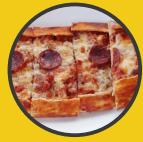

### SUCUKLU CHEESE PİDE

Beef peperoni topped with cheese.

CHEESE PİDE Rs. 1300

Full cheese for cheese lovers.