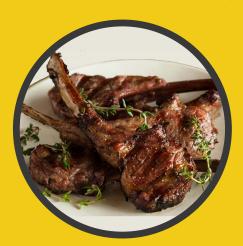

### GRILLED LAMB CHOPS

Grilled 250gr lamb chops served with rice, grilled tomato, green pepper and drink.