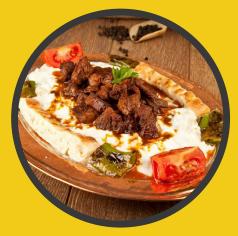

#### ISKENDER KEBAB BEEF SPECIAL Rs. 2500

Doner with Beef. Served 150gr meat with roasted bread, tomato sauce, butter and yoghurt on top and drink.

#### İSKENDER KEBAB CHICKEN SPECIAL R5. 2200

Doner with chicken. Served 150gr meat with roasted bread, tomato sauce, butter and yoghurt on top and drink.