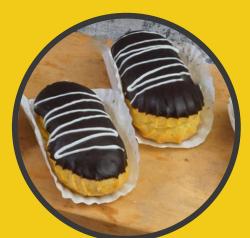

, grilled tomato, green pepper, onion and drink.

#### SUCUK & KÖFTE SPECIAL Rs. 2100

Sucuk pepperoni 100gr, köfte 75gr. Served with rice, grilled tomato, green pepper and drink.





#### TURKISH PEPPERONI SUCUK 1 kg. Rs. 4000

# PIDE



# KUSBAȘI CHEESE PİDE

Veal meat finally chopped with a mixture of onion, bell peppers and juicy tomato with a cheese topping.

### SUCUKLU CHEESE PİDE

Beef peperoni topped with cheese.





CHEESE PİDE Rs. 1300

Full cheese for cheese lovers.

#### MINCED VEAL PIDE Rs. 1400



Minced beef cooked with onion, herbs, along with cheese topping.



## MIXED PIDE

A mixture of cheese with minced meat and veal chunks.

LAHMACUN Rs. 500



Ground beef with a mixture of garlic, bell pepper, tomato baked in a thin crust.

# DESSERT

SEKERPARE Rs. 300 1 piece





### CHOCOLATE ÉCLAIR Rs. 250

1 piece

SÜTLAÇ R5. 600





TRİLEÇE rs. 800

#### PUDİNG Rs. 500



# **BEVERAGES**

- Rs. 100 Mineral Water 330ml
- Rs. 180 Mineral Water 1.5 Ltr
- Rs. 200 Ayran (Saltish Lassi)
- Rs. 140 Pepsi
- Rs. 140 7up
- Rs. 140 Mirinda
- Rs. 140 Dew
- Rs. 100 Turkish Tea
- Rs. 450 Turkish Coffee
- Rs. 250 Kiwi
- Rs. 250 Apple
- Rs. 250 Orange
- Rs. 250 Rosehip