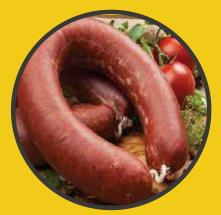

#### TURKISH PEPPERONI SUCUK SPECIAL Rs. 2100

#### TURKISH PEPPERONI SUCUK 1 kg. Rs. 4000