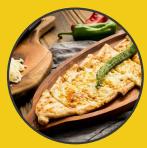

# KUSBAȘI CHEESE PİDE

Veal meat finally chopped with a mixture of onion, bell peppers and juicy tomato with a cheese topping.

### SUCUKLU CHEESE PİDE

Beef peperoni topped with cheese.

CHEESE PİDE Rs. 1300

Full cheese for cheese lovers.

#### MINCED VEAL PIDE Rs. 1400

Minced beef cooked with onion, herbs, along with cheese topping.

## MIXED PIDE

A mixture of cheese with minced meat and veal chunks.

LAHMACUN Rs. 500

Ground beef with a mixture of garlic, bell pepper, tomato baked in a thin crust.