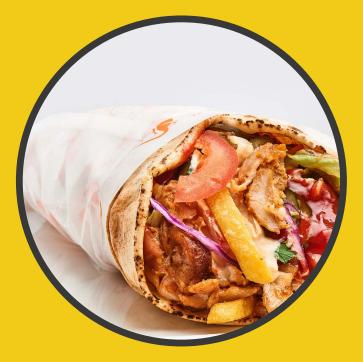

# ROLL

### BEEF DÖNER LAVASH Rs. 1300

Doner with beef wrapped in lavash roll. Served 100gr meat along with onion, tomato, fries and drink.

### CHICKEN DÖNER LAVASH Rs. 1100

Doner with chicken wrapped in lavash roll. Served 100gr meat along with lettuce, tomato, cucumber pickles, fries and drink.