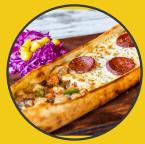

### BEEF DÖNER LAVASH Rs. 1300

Doner with beef wrapped in lavash roll. Served 100gr meat along with onion, tomato, fries and drink.

### CHICKEN DÖNER LAVASH Rs. 1100

Doner with chicken wrapped in lavash roll. Served 100gr meat along with lettuce, tomato, cucumber pickles, fries and drink.