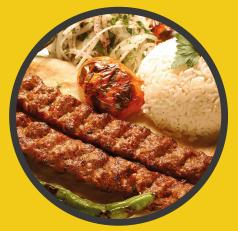

#### ADANA KEBAB Rs. 2100

Ground lamb 150gr mixed with chilli pepper and capia pepper. Served on skewer with rice, grilled tomato, green pepper and drink.

### URFA KEBAB Rs. 2100

Ground lamb 150gr cooked with salt on skewer along with rice, grilled tomato, green pepper and drink.

### BEEF DÖNER RICE RS. 2250

Doner with beef. Served 150gr meat full plate, along with rice, green pepper, tomato, fries and drink.