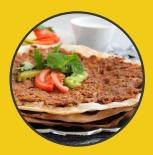

## MIXED PIDE

A mixture of cheese with minced meat and veal chunks.

LAHMACUN Rs. 500

Ground beef with a mixture of garlic, bell pepper, tomato baked in a thin crust.