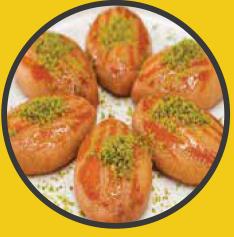

ce, grilled tomato, green pepper, onion and drink.

#### SUCUK & KÖFTE SPECIAL Rs. 2100

Sucuk pepperoni 100gr, köfte 75gr. Served with rice, grilled tomato, green pepper and drink.





#### TURKISH PEPPERONI SUCUK 1 kg. Rs. 4000

# PIDE



# KUSBAȘI CHEESE PİDE

Veal meat finally chopped with a mixture of onion, bell peppers and juicy tomato with a cheese topping.

### SUCUKLU CHEESE PİDE

Beef peperoni topped with cheese.





CHEESE PİDE Rs. 1300

Full cheese for cheese lovers.

#### MINCED VEAL PIDE Rs. 1400



Minced beef cooked with onion, herbs, along with cheese topping.



## MIXED PIDE

A mixture of cheese with minced meat and veal chunks.

LAHMACUN Rs. 500



Ground beef with a mixture of garlic, bell pepper, tomato baked in a thin crust.

# DESSERT

SEKERPARE Rs. 300 1 piece





### CHOCOLATE ÉCLAIR Rs. 250

1 piece

SÜTLAÇ R5. 600





TRİLEÇE rs. 800

#### PUDİNG Rs. 500



# **BEVERAGES**

- Rs. 100 Mineral Water 330ml
- Rs. 180 Mineral Water 1.5 Ltr
- Rs. 200 Ayran (Saltish Lassi)
- Rs. 140 Pepsi
- Rs. 140 7up
- Rs. 140 Mirinda
- Rs. 140 Dew
- Rs. 100 Turkish Tea
- Rs. 450 Turkish Coffee
- Rs. 250 Kiwi
- Rs. 250 Apple
- Rs. 250 Orange
- Rs. 250 Rosehip