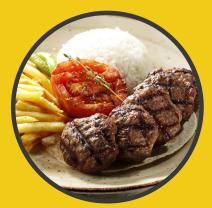

#### ADANA KEBAB Rs. 2100

Ground lamb 150gr mixed with chilli pepper and capia pepper. Served on skewer with rice, grilled tomato, green pepper and drink.

### URFA KEBAB Rs. 2100

Ground lamb 150gr cooked with salt on skewer along with rice, grilled tomato, green pepper and drink.