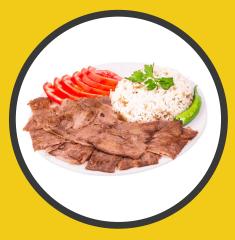

### BEEF DÖNER RICE RS. 2250

Doner with beef. Served 150gr meat full plate, along with rice, green pepper, tomato, fries and drink.

### CHICKEN DÖNER RICE RS. 2000

Doner with chicken. Served 150gr meat full plate, along with rice, green pepper, tomato and drink.