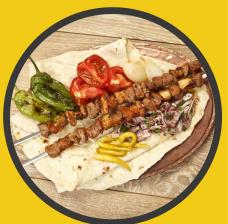

#### LAMB KEBAB Rs. 2500

Lamb chunks skewer. Served 200gr lamb with rice, grilled tomato, green pepper and drink.

### GRILLED LAMB CHOPS

Grilled 250gr lamb chops served with rice, grilled tomato, green pepper and drink.