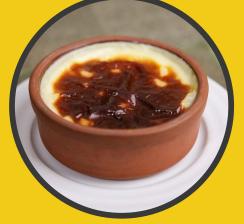

CUK & KÖFTE SPECIAL Rs. 2100

Sucuk pepperoni 100gr, köfte 75gr. Served with rice, grilled tomato, green pepper and drink.





#### TURKISH PEPPERONI SUCUK 1 kg. Rs. 4000

# PIDE



# KUSBAȘI CHEESE PİDE

Veal meat finally chopped with a mixture of onion, bell peppers and juicy tomato with a cheese topping.

### SUCUKLU CHEESE PİDE

Beef peperoni topped with cheese.





CHEESE PİDE Rs. 1300

Full cheese for cheese lovers.

#### MINCED VEAL PIDE Rs. 1400



Minced beef cooked with onion, herbs, along with cheese topping.



## MIXED PIDE

A mixture of cheese with minced meat and veal chunks.

LAHMACUN Rs. 500



Ground beef with a mixture of garlic, bell pepper, tomato baked in a thin crust.

# DESSERT

SEKERPARE Rs. 300 1 piece





### CHOCOLATE ÉCLAIR Rs. 250

1 piece

SÜTLAÇ R5. 600





TRİLEÇE rs. 800

#### PUDİNG Rs. 500



# **BEVERAGES**

- Rs. 100 Mineral Water 330ml
- Rs. 180 Mineral Water 1.5 Ltr
- Rs. 200 Ayran (Saltish Lassi)
- Rs. 140 Pepsi
- Rs. 140 7up
- Rs. 140 Mirinda
- Rs. 140 Dew
- Rs. 100 Turkish Tea
- Rs. 450 Turkish Coffee
- Rs. 250 Kiwi
- Rs. 250 Apple
- Rs. 250 Orange
- Rs. 250 Rosehip