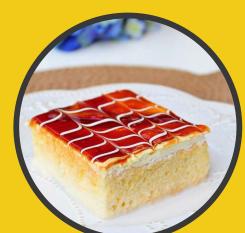

K & KÖFTE SPECIAL Rs. 2100

Sucuk pepperoni 100gr, köfte 75gr. Served with rice, grilled tomato, green pepper and drink.





#### TURKISH PEPPERONI SUCUK 1 kg. Rs. 4000

# PIDE



# KUSBAȘI CHEESE PİDE

Veal meat finally chopped with a mixture of onion, bell peppers and juicy tomato with a cheese topping.

### SUCUKLU CHEESE PİDE

Beef peperoni topped with cheese.





CHEESE PİDE Rs. 1300

Full cheese for cheese lovers.

#### MINCED VEAL PIDE Rs. 1400



Minced beef cooked with onion, herbs, along with cheese topping.



## MIXED PIDE

A mixture of cheese with minced meat and veal chunks.

LAHMACUN Rs. 500



Ground beef with a mixture of garlic, bell pepper, tomato baked in a thin crust.

# DESSERT

SEKERPARE Rs. 300 1 piece





### CHOCOLATE ÉCLAIR Rs. 250

1 piece

SÜTLAÇ R5. 600





TRİLEÇE rs. 800

#### PUDİNG Rs. 500



# **BEVERAGES**

- Rs. 100 Mineral Water 330ml
- Rs. 180 Mineral Water 1.5 Ltr
- Rs. 200 Ayran (Saltish Lassi)
- Rs. 140 Pepsi
- Rs. 140 7up
- Rs. 140 Mirinda
- Rs. 140 Dew
- Rs. 100 Turkish Tea
- Rs. 450 Turkish Coffee
- Rs. 250 Kiwi
- Rs. 250 Apple
- Rs. 250 Orange
- Rs. 250 Rosehip