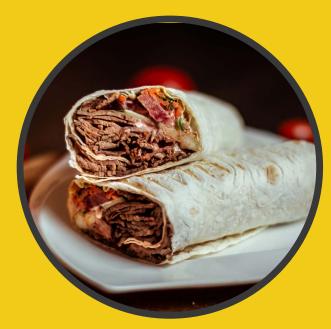

# ROLL

### BEEF DÖNER LAVASH Rs. 1300

Doner with beef wrapped in lavash roll. Served 100gr meat along with onion, tomato, fries and drink.

### CHICKEN DÖNER LAVASH Rs. 1100

Doner with chicken wrapped in lavash roll. Served 100gr meat along with lettuce, tomato, cucumber pickles, fries and drink.