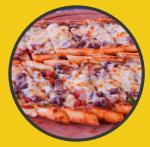

# KUSBAȘI CHEESE PİDE

Veal meat finally chopped with a mixture of onion, bell peppers and juicy tomato with a cheese topping.

#### MINCED VEAL PIDE Rs. 1400

Minced beef cooked with onion, herbs, along with cheese topping.

## MIXED PIDE

A mixture of cheese with minced meat and veal chunks.

LAHMACUN Rs. 500

Ground beef with a mixture of garlic, bell pepper, tomato baked in a thin crust.