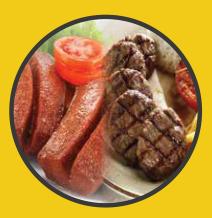

#### MIXED GRILL (2 Persons) Rs. 6000

Full wooden plater served with adana kebab (1 piece), urfa kebab (1 piece), lamb kebab (6 pieces), grilled lamb chops (3 pieces), chicken kebab (6 pieces), beef doner (100 gr.), along with rice, grilled tomato, green pepper, onion and drink.

#### MIXED GRILL DOUBLE (4 Persons) Rs. 12000

Full wooden plater served with adana kebab (2 pieces), urfa kebab (2 pieces), lamb kebab (12 pieces), grilled lamb chops (6 pieces), chicken kebab (12 pieces), beef doner (200 gr.), along with rice, grilled tomato, green pepper, onion and drink.