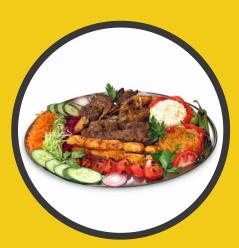

#### MIXED GRILL (2 Persons) Rs. 6000

Full wooden plater served with adana kebab (1 piece), urfa kebab (1 piece), lamb kebab (6 pieces), grilled lamb chops (3 pieces), chicken kebab (6 pieces), beef doner (100 gr.), along with rice, grilled tomato, green pepper, onion and drink.

#### MIXED GRILL DOUBLE (4 Persons) Rs. 12000

Full wooden plater served with adana kebab (2 pieces), urfa kebab (2 pieces), lamb kebab (12 pieces), grilled lamb chops (6 pieces), chicken kebab (12 pieces), beef doner (200 gr.), along with rice, grilled tomato, green pepper, onion and drink.