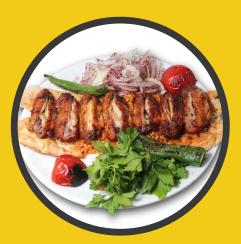

#### CHICKEN KEBAB Rs. 2100

Boneless chicken marinated with chef's special spices on skewer. Served 200gr chicken with rice, grilled tomato, green pepper and drink.

### GRILLED CHICKEN WINGS

Grilled chicken wings. Served 10 pieces with rice, grilled tomato, green pepper and drink.